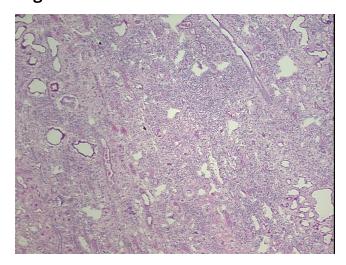

## **Product images:**

4x Image

20x Image

Appearance:

Sample Diagnosis (from Pathology Verification):

Rejection of allograft of kidney

Normal: 0% Lesional: 100% 0% Tumor: 0%

Tumor Hypo/Acellular

Stroma:

0%

**Tumor Hypercellular** Stroma:

**Necrosis:** 0%

**Pathology Verification** 

notes from H&E review:

**CASE Diagnosis (from** 

medical center path

report):

Rejection of allograft of kidney

60% Cortex,40% Medulla