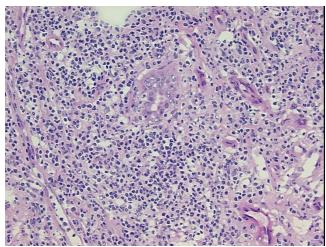

## **Product images:**

4x Image

20x Image

Appearance:

Sample Diagnosis (from Pathology Verification):

Rejection of allograft of kidney

Normal: 0% Lesional: 100% 0% Tumor: 0%

Tumor Hypo/Acellular

Stroma:

0%

**Tumor Hypercellular** Stroma:

**Necrosis:** 0%

**Pathology Verification** 

notes from H&E review:

**CASE Diagnosis (from** 

medical center path

report):

Rejection of allograft of kidney

60% Cortex,40% Medulla