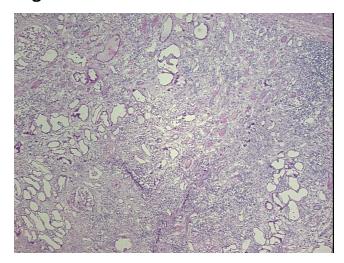

logy Verification):

Rejection of allograft of kidney

0% Normal: Lesional: 100% 0% Tumor: 0%

Tumor Hypo/Acellular

Stroma:

**Tumor Hypercellular** 

Stroma:

0%

**Necrosis:** 0%

**Pathology Verification** 

notes from H&E review:

**CASE Diagnosis (from** medical center path

report):

Rejection of allograft of kidney

90% Cortex,10% Medulla

56 Age:

Gender: **Female** 

Store frozen tissue sections at -80°C. Storage:

OriGene Technologies, Inc. 9620 Medical Center Drive, Ste 200

CN: techsupport@origene.cn

Rockville, MD 20850, US Phone: +1-888-267-4436 https://www.origene.com techsupport@origene.com EU: info-de@origene.com



Stability:

All frozen tissue sections are stable for 1 year from date of purchase if stored at -80°C without repeated freeze/thaws.

## **Product images:**



4x Image



20x Image