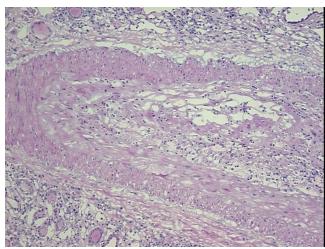

ation):

Rejection of allograft of kidney

0% Normal: Lesional: 100% 0% Tumor: 0%

Tumor Hypo/Acellular

Stroma:

**Tumor Hypercellular** 

Stroma:

0%

**Necrosis:** 0%

**Pathology Verification** 

notes from H&E review:

**CASE Diagnosis (from** medical center path

report):

Rejection of allograft of kidney

90% Cortex,10% Medulla

56 Age:

Gender: **Female** 

Store frozen tissue sections at -80°C. Storage:

OriGene Technologies, Inc. 9620 Medical Center Drive, Ste 200

CN: techsupport@origene.cn

Rockville, MD 20850, US Phone: +1-888-267-4436 https://www.origene.com techsupport@origene.com EU: info-de@origene.com



Stability:

All frozen tissue sections are stable for 1 year from date of purchase if stored at -80°C without repeated freeze/thaws.

## **Product images:**



4x Image



20x Image