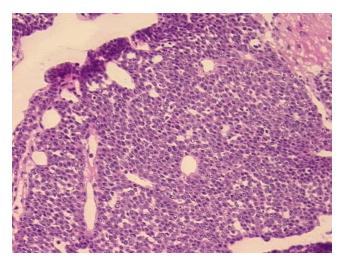

Stroma:

lular 10%

Necrosis:

CASE Diagnosis (from medical center path

report):

Tumor of kidney, sarcomatoid features

**Age:** 41

Gender: Female

**Tumor Grade:** Fuhrman G3: Nuclei very irregular

0%

Minimum Stage

**Grouping:** 

Not Reported



9620 Medical Center Drive, Ste 200 Rockville, MD 20850, US Phone: +1-888-267-4436 https://www.origene.com techsupport@origene.com EU: info-de@origene.com CN: techsupport@origene.cn



T (Extent of Primary Tumor):

Not Reported

N (Lymph node metastasis):

Not Reported

metastasis).

M (Distant metastasis): Not Reported

Storage:

Store frozen tissue sections at -80°C.

Stability:

All frozen tissue sections are stable for 1 year from date of purchase if stored at -80°C

without repeated freeze/thaws.

## **Product images:**



4x Image



20x Image