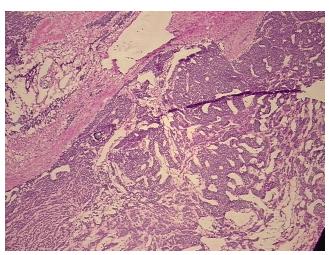

ercellular** 

Stroma:

lular 10%

Necrosis:

CASE Diagnosis (from medical center path

report):

Tumor of kidney, sarcomatoid features

**Age:** 41

Gender: Female

**Tumor Grade:** Fuhrman G3: Nuclei very irregular

0%

Minimum Stage

**Grouping:** 

Not Reported



9620 Medical Center Drive, Ste 200 Rockville, MD 20850, US Phone: +1-888-267-4436 https://www.origene.com techsupport@origene.com EU: info-de@origene.com CN: techsupport@origene.cn



T (Extent of Primary Tumor):

Not Reported

N (Lymph node metastasis):

Not Reported

metastasis).

M (Distant metastasis): Not Reported

Storage:

Store frozen tissue sections at -80°C.

Stability:

All frozen tissue sections are stable for 1 year from date of purchase if stored at -80°C

without repeated freeze/thaws.

## **Product images:**



4x Image



20x Image