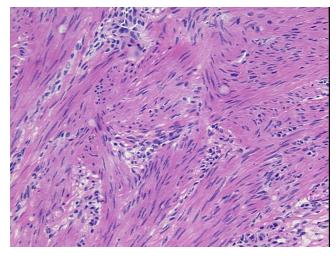

Stroma:

0%

0% **Necrosis:** 

**Pathology Verification** 

notes from H&E review:

100% Myometrium

**CASE Diagnosis (from** 

medical center path

report):

Carcinoma in situ of cervix, squamous cell, focal

46 Age:

Gender: Female

**Tumor Grade:** Not Reported



OriGene Technologies, Inc. 9620 Medical Center Drive, Ste 200

CN: techsupport@origene.cn

Rockville, MD 20850, US Phone: +1-888-267-4436 https://www.origene.com techsupport@origene.com EU: info-de@origene.com

#### Frozen Tissue Sections, Myometrium - CS606842

T (Extent of Primary

Tumor):

Not Reported

**Storage:** Store frozen tissue sections at -80°C.

Stability: All frozen tissue sections are stable for 1 year from date of purchase if stored at -80°C

without repeated freeze/thaws.

# **Product images:**



4x Image



20x Image