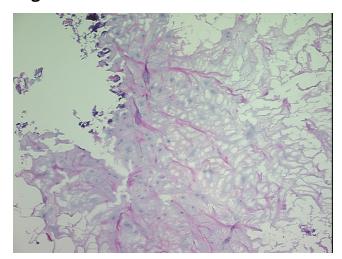

ication):

**Spondylosis** 

0% Normal: Lesional: 100% 0% Tumor:

Tumor Hypo/Acellular

Stroma:

0%

**Tumor Hypercellular** 

Stroma:

0%

**Necrosis:** 

**Pathology Verification** notes from H&E review:

75% Disc, 25% Bone; Intervertebral disc with degenerative changes

**CASE Diagnosis (from** medical center path

report):

**Spondylosis** 

36 Age:

Gender: **Female** 

Store frozen tissue sections at -80°C. Storage:



OriGene Technologies, Inc. 9620 Medical Center Drive, Ste 200

CN: techsupport@origene.cn

Rockville, MD 20850, US Phone: +1-888-267-4436 https://www.origene.com techsupport@origene.com EU: info-de@origene.com



Stability:

All frozen tissue sections are stable for 1 year from date of purchase if stored at -80°C without repeated freeze/thaws.

## **Product images:**



4x Image



20x Image