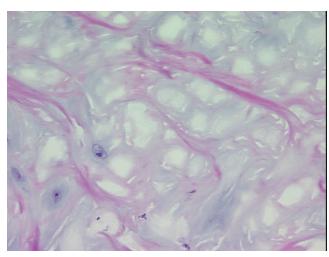

*Spondylosis** 

0% Normal: Lesional: 100% 0% Tumor:

Tumor Hypo/Acellular

Stroma:

0%

**Tumor Hypercellular** 

Stroma:

0%

**Necrosis:** 

**Pathology Verification** notes from H&E review:

75% Disc, 25% Bone; Intervertebral disc with degenerative changes

**CASE Diagnosis (from** medical center path

report):

**Spondylosis** 

36 Age:

Gender: **Female** 

Store frozen tissue sections at -80°C. Storage:



OriGene Technologies, Inc. 9620 Medical Center Drive, Ste 200

CN: techsupport@origene.cn

Rockville, MD 20850, US Phone: +1-888-267-4436 https://www.origene.com techsupport@origene.com EU: info-de@origene.com



Stability:

All frozen tissue sections are stable for 1 year from date of purchase if stored at -80°C without repeated freeze/thaws.

## **Product images:**



4x Image



20x Image