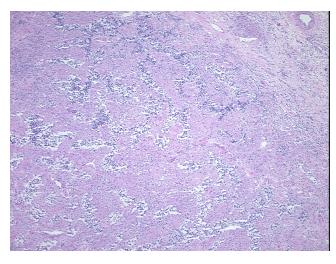

## **Product images:**

4x Image

20x Image

Site of Finding: Testis

Appearance: T

Sample Diagnosis (from

Pathology Verification):

Seminoma of testis

Normal: 45%

Lesional: 0%

Tumor: 25%

CASE Diagnosis (from

medical center path

report):

Seminoma of testis

**Age:** 41

Gender: Male

Tumor Grade: Not Reported

Minimum Stage IA