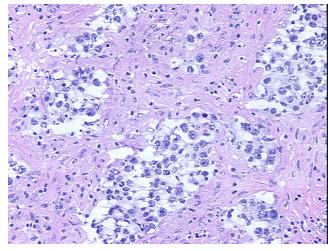

## **Product images:**

4x Image

20x Image

Site of Finding: Testis

Appearance: T

Sample Diagnosis (from

Pathology Verification):

Seminoma of testis

Normal: 45%

Lesional: 0%

Tumor: 25%

CASE Diagnosis (from

medical center path

report):

Seminoma of testis

**Age:** 41

Gender: Male

Tumor Grade: Not Reported

Minimum Stage IA