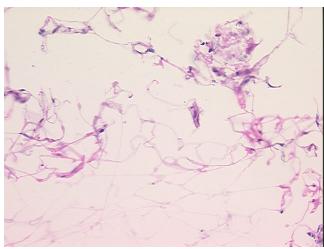

from Pathology Verification):

Within normal limits

Normal: 100% Lesional: 0% 0% Tumor:

Tumor Hypo/Acellular

Stroma:

0%

**Tumor Hypercellular** 

Stroma:

0%

0% **Necrosis:** 

**Pathology Verification** 

notes from H&E review:

100% Adipose tissue

**CASE Diagnosis (from** medical center path

report):

No pathologic disease

51 Age:

Gender: **Female** 

Store frozen tissue sections at -80°C. Storage:



OriGene Technologies, Inc. 9620 Medical Center Drive, Ste 200

CN: techsupport@origene.cn

Rockville, MD 20850, US Phone: +1-888-267-4436 https://www.origene.com techsupport@origene.com EU: info-de@origene.com



Stability:

All frozen tissue sections are stable for 1 year from date of purchase if stored at -80°C without repeated freeze/thaws.

## **Product images:**



4x Image



20x Image