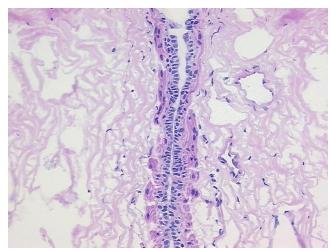

CASE Diagnosis (from** medical center path

report):

Carcinoma in situ of breast, ductal, cribriform

5% glandular epithelium, 95% stroma

76 Age:

Gender: **Female** 

**Tumor Grade:** Nottingham G2: 6-7 points Intermediate combined grade (moderately favorable)



OriGene Technologies, Inc. 9620 Medical Center Drive, Ste 200

CN: techsupport@origene.cn

Rockville, MD 20850, US Phone: +1-888-267-4436 https://www.origene.com techsupport@origene.com EU: info-de@origene.com



T (Extent of Primary

Tumor):

Tis

NX

N (Lymph node

metastasis):

M (Distant metastasis): MX

**Storage:** Store frozen tissue sections at -80°C.

Stability: All frozen tissue sections are stable for 1 year from date of purchase if stored at -80°C

without repeated freeze/thaws.

## **Product images:**



4x Image



20x Image