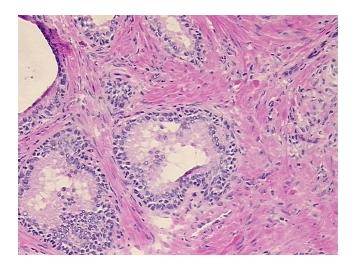

## **Product images:**

4x Image

20x Image

Tissue of Origin: Prostate
Site of Finding: Prostate

Appearance: L

Sample Diagnosis (from Pathology Verification):

Hyperplasia of prostate

Normal: 0%
Lesional: 100%
Tumor: 0%

Tumor Hypo/Acellular

Stroma:

0%

**Tumor Hypercellular** 

Stroma:

report):

0%

Necrosis: 09

CASE Diagnosis (from medical center path

Hyperplasia of prostate

**Age:** 76