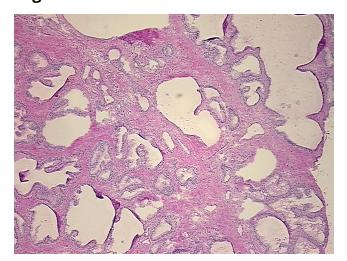

## **Product images:**

4x Image

20x Image

Tissue of Origin: Prostate
Site of Finding: Prostate

Appearance: L

Sample Diagnosis (from Pathology Verification):

Hyperplasia of prostate

Normal: 0%
Lesional: 100%
Tumor: 0%

Tumor Hypo/Acellular

Stroma:

0%

**Tumor Hypercellular** 

Stroma:

report):

0%

Necrosis: 09

CASE Diagnosis (from medical center path

Hyperplasia of prostate

**Age:** 76