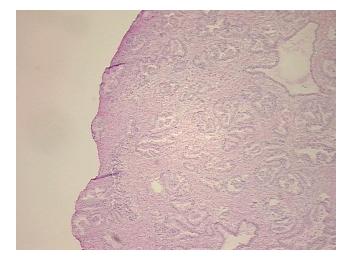

## **Product data:**

Product Type: Frozen Sections

Disease State: Other Disease

**Diagnosis Category:** Benign Prostatic Hyperplasia (BPH)

**Tissue:** Prostate

Frozen Sample ID: FR00003C06

Case ID: CU0000001131

Tissue of Origin: Prostate
Site of Finding: Prostate

Appearance: L

Sample Diagnosis (from Pathology Verification):

Hyperplasia of prostate

Normal: 0% Lesional: 100%

Tumor: 0%

Tumor Hypo/Acellular

Stroma:

Tumor Hypercellular 0%

0%

Stroma:

Necrosis: 09

CASE Diagnosis (from

medical center path

report):

Hyperplasia of prostate

## **Product images:**

4x Image

20x Image