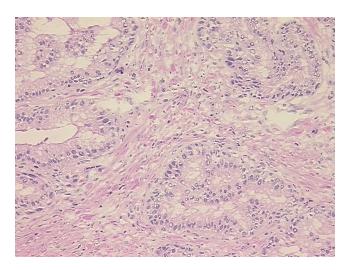

## **Product data:**

Product Type: Frozen Sections

Disease State: Other Disease

**Diagnosis Category:** Benign Prostatic Hyperplasia (BPH)

**Tissue:** Prostate

Frozen Sample ID: FR00003C06

Case ID: CU0000001131

Tissue of Origin: Prostate
Site of Finding: Prostate

Appearance: L

Sample Diagnosis (from Pathology Verification):

Hyperplasia of prostate

Normal: 0% Lesional: 100%

Tumor: 0%

Tumor Hypo/Acellular

Stroma:

Tumor Hypercellular 0%

0%

Stroma:

Necrosis: 09

CASE Diagnosis (from

medical center path

report):

Hyperplasia of prostate

## **Product images:**

4x Image

20x Image