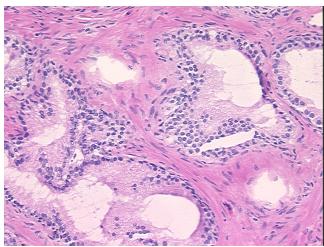

f prostate

55% Normal: Lesional: 45% 0% Tumor: 0%

Tumor Hypo/Acellular Stroma:

**Tumor Hypercellular** 

Stroma:

**Necrosis:** 

**Pathology Verification** notes from H&E review: 45% Glandular epithelium, 55% Stroma; Contains benign prostate hyperplasia

**CASE Diagnosis (from** medical center path

report):

Hyperplasia of prostate

76 Age: Gender: Male

Store frozen tissue sections at -80°C. Storage:

0%



OriGene Technologies, Inc. 9620 Medical Center Drive, Ste 200

CN: techsupport@origene.cn

Rockville, MD 20850, US Phone: +1-888-267-4436 https://www.origene.com techsupport@origene.com EU: info-de@origene.com



Stability:

All frozen tissue sections are stable for 1 year from date of purchase if stored at -80°C without repeated freeze/thaws.

## **Product images:**



4x Image



20x Image