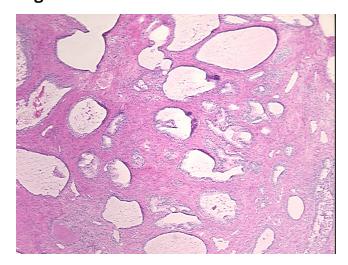

yperplasia of prostate

55% Normal: Lesional: 45% 0% Tumor: 0%

Tumor Hypo/Acellular Stroma:

**Tumor Hypercellular** 

Stroma:

**Necrosis:** 

**Pathology Verification** notes from H&E review: 45% Glandular epithelium, 55% Stroma; Contains benign prostate hyperplasia

**CASE Diagnosis (from** medical center path

report):

Hyperplasia of prostate

76 Age: Gender: Male

Store frozen tissue sections at -80°C. Storage:

0%



OriGene Technologies, Inc. 9620 Medical Center Drive, Ste 200

CN: techsupport@origene.cn

Rockville, MD 20850, US Phone: +1-888-267-4436 https://www.origene.com techsupport@origene.com EU: info-de@origene.com



Stability:

All frozen tissue sections are stable for 1 year from date of purchase if stored at -80°C without repeated freeze/thaws.

## **Product images:**



4x Image



20x Image