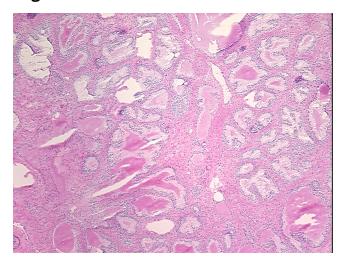

## **Product images:**

4x Image

20x Image

Tissue of Origin: Prostate Site of Finding: Prostate

Appearance:

Sample Diagnosis (from Pathology Verification):

Hyperplasia of prostate

40% Normal: Lesional: 60% 0% Tumor: 0%

Tumor Hypo/Acellular Stroma:

**Tumor Hypercellular** 0%

Stroma:

**Necrosis:** 

**Pathology Verification** notes from H&E review:

60% Glandular epithelium, 40% Stroma; Contains benign prostate hyperplasia

**CASE Diagnosis (from** medical center path

report):

Hyperplasia of prostate