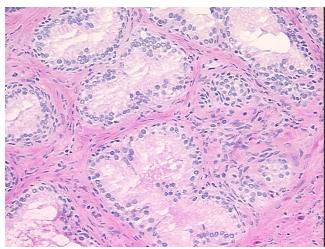

## **Product images:**

4x Image

20x Image

Tissue of Origin: Prostate Site of Finding: Prostate

Appearance:

Sample Diagnosis (from Pathology Verification):

Hyperplasia of prostate

40% Normal: Lesional: 60% 0% Tumor: 0%

Tumor Hypo/Acellular Stroma:

**Tumor Hypercellular** 0%

Stroma:

**Necrosis:** 

**Pathology Verification** notes from H&E review:

60% Glandular epithelium, 40% Stroma; Contains benign prostate hyperplasia

**CASE Diagnosis (from** medical center path

report):

Hyperplasia of prostate