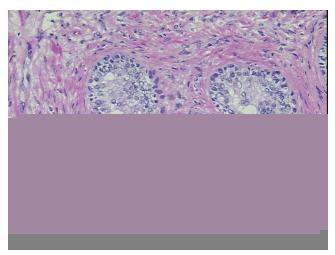

## **Product images:**

4x Image

20x Image

Tissue of Origin: Prostate Site of Finding: Prostate

Appearance:

Sample Diagnosis (from Pathology Verification):

Hyperplasia of prostate

55% Normal: Lesional: 45% 0% Tumor: 0%

Tumor Hypo/Acellular

Stroma:

**Tumor Hypercellular** 

Stroma:

0%

**Necrosis:** 

**Pathology Verification** notes from H&E review: 45% Glandular epithelium, 55% Fibromuscular stroma; Contains benign prostate hyperplasia

**CASE Diagnosis (from** medical center path