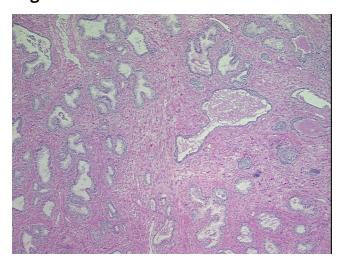

## **Product images:**

4x Image

20x Image

Tissue of Origin: Prostate Site of Finding: Prostate

Appearance:

Sample Diagnosis (from Pathology Verification):

Hyperplasia of prostate

55% Normal: Lesional: 45% 0% Tumor: 0%

Tumor Hypo/Acellular

Stroma:

**Tumor Hypercellular** 

Stroma:

0%

**Necrosis:** 

**Pathology Verification** notes from H&E review: 45% Glandular epithelium, 55% Fibromuscular stroma; Contains benign prostate hyperplasia

**CASE Diagnosis (from** medical center path