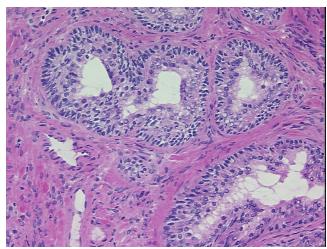

## **Product images:**

4x Image

20x Image

Tissue of Origin: Prostate Site of Finding: Prostate

Appearance:

Sample Diagnosis (from Pathology Verification):

Hyperplasia of prostate

45% Normal: Lesional: 55% 0% Tumor: 0%

Tumor Hypo/Acellular

Stroma:

**Tumor Hypercellular** 

Stroma:

0%

**Necrosis:** 

**Pathology Verification** notes from H&E review: 55% Glandular epithelium, 45% Fibromuscular stroma; Contains benign prostate hyperplasia

**CASE Diagnosis (from** medical center path