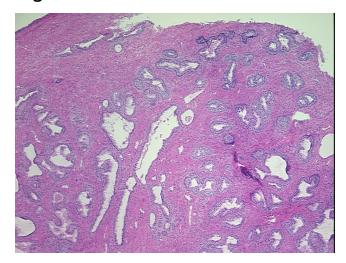

## **Product images:**

4x Image

20x Image

Tissue of Origin: Prostate Site of Finding: Prostate

Appearance:

Sample Diagnosis (from Pathology Verification):

Hyperplasia of prostate

45% Normal: Lesional: 55% 0% Tumor: 0%

Tumor Hypo/Acellular

Stroma:

**Tumor Hypercellular** 

Stroma:

0%

**Necrosis:** 

**Pathology Verification** notes from H&E review: 55% Glandular epithelium, 45% Fibromuscular stroma; Contains benign prostate hyperplasia

**CASE Diagnosis (from** medical center path