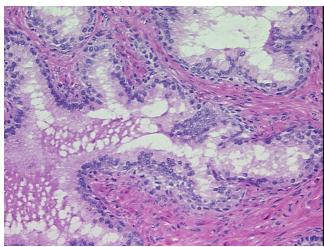

## **Product images:**

4x Image

20x Image

Tissue of Origin: Prostate Site of Finding: Prostate

Appearance:

Sample Diagnosis (from Pathology Verification):

Hyperplasia of prostate

40% Normal: Lesional: 60% 0% Tumor: 0%

Tumor Hypo/Acellular

Stroma:

**Tumor Hypercellular** 

Stroma:

0%

**Necrosis:** 

**Pathology Verification** notes from H&E review: 60% Glandular epithelium, 40% Fibromuscular stroma; Contains benign prostate hyperplasia

**CASE Diagnosis (from** medical center path