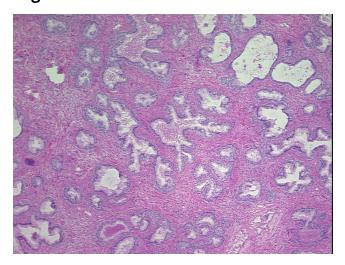

## **Product images:**

4x Image

20x Image

Tissue of Origin: Prostate Site of Finding: Prostate

Appearance:

Sample Diagnosis (from Pathology Verification):

Hyperplasia of prostate

40% Normal: Lesional: 60% 0% Tumor: 0%

Tumor Hypo/Acellular

Stroma:

**Tumor Hypercellular** 

Stroma:

0%

**Necrosis:** 

**Pathology Verification** notes from H&E review: 60% Glandular epithelium, 40% Fibromuscular stroma; Contains benign prostate hyperplasia

**CASE Diagnosis (from** medical center path