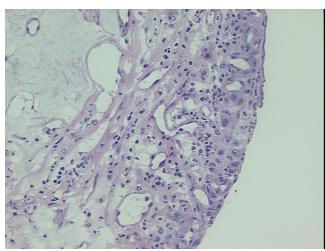

omponent consists of 60% Fibrous tissue and 30% Mucin pools

CASE Diagnosis (from medical center path

report):

Adenocarcinoma of pancreas, mucinous

Age: 36
Gender: Male

......

**Tumor Grade:** AJCC G2: Moderately differentiated



**OriGene Technologies, Inc.** 9620 Medical Center Drive, Ste 200

CN: techsupport@origene.cn

Rockville, MD 20850, US Phone: +1-888-267-4436 https://www.origene.com techsupport@origene.com EU: info-de@origene.com



Minimum Stage Grouping:

IΙΒ

T (Extent of Primary

Tumor):

N1

T3

N (Lymph node

metastasis):

MX

M (Distant metastasis): Storage:

Store frozen tissue sections at -80°C.

Stability:

All frozen tissue sections are stable for 1 year from date of purchase if stored at -80°C

without repeated freeze/thaws.

## **Product images:**



4x Image



20x Image