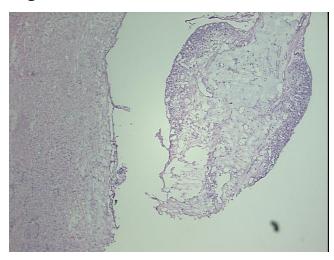

r

stromal component consists of 60% Fibrous tissue and 30% Mucin pools

CASE Diagnosis (from medical center path

report):

Adenocarcinoma of pancreas, mucinous

Age: 36
Gender: Male

......

**Tumor Grade:** AJCC G2: Moderately differentiated



**OriGene Technologies, Inc.** 9620 Medical Center Drive, Ste 200

CN: techsupport@origene.cn

Rockville, MD 20850, US Phone: +1-888-267-4436 https://www.origene.com techsupport@origene.com EU: info-de@origene.com



Minimum Stage Grouping:

IΙΒ

T (Extent of Primary

Tumor):

N1

T3

N (Lymph node

metastasis):

MX

M (Distant metastasis): Storage:

Store frozen tissue sections at -80°C.

Stability:

All frozen tissue sections are stable for 1 year from date of purchase if stored at -80°C

without repeated freeze/thaws.

## **Product images:**



4x Image



20x Image