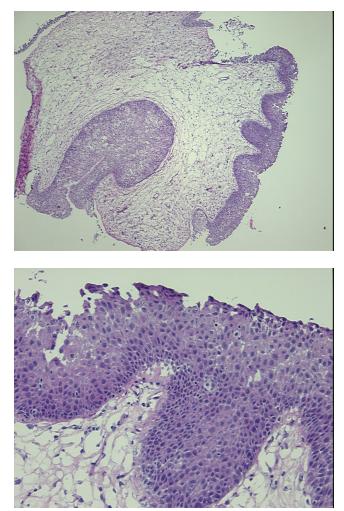

#### **Product data:**

| Product Type:                                           | Frozen Sections                     |
|---------------------------------------------------------|-------------------------------------|
| Disease State:                                          | Other Disease                       |
| Diagnosis Category:                                     | Benign Tumors                       |
| Tissue:                                                 | Nose                                |
| Frozen Sample ID:                                       | FR00003B5B                          |
| Case ID:                                                | CU000001120                         |
| Tissue of Origin:                                       | Nose                                |
| Site of Finding:                                        | Nose                                |
| Appearance:                                             | Т                                   |
| Sample Diagnosis (from<br>Pathology Verification):      | Papilloma of nose, schneiderian     |
| Normal:                                                 | 0%                                  |
| Lesional:                                               | 0%                                  |
| Tumor:                                                  | 100%                                |
| Tumor Hypo/Acellular<br>Stroma:                         | 0%                                  |
| Tumor Hypercellular<br>Stroma:                          | 0%                                  |
| Necrosis:                                               | 0%                                  |
| Pathology Verification<br>notes from H&E review:        | 50% Schneiderian mucosa, 50% Stroma |
| CASE Diagnosis (from<br>medical center path<br>report): | Papilloma of nose, schneiderian     |
| Age:                                                    | 51                                  |
| Gender:                                                 | Male                                |
| Tumor Grade:                                            | Not Reported                        |
|                                                         |                                     |

## Product images:

**%**// \_

4x Image

20x Image

This product is to be used for laboratory only. Not for diagnostic or therapeutic use. ©2022 OriGene Technologies, Inc., 9620 Medical Center Drive, Ste 200, Rockville, MD 20850, US