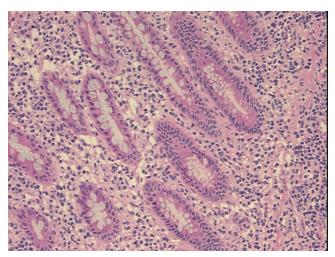

ication):

Within normal limits

Normal: 100% Lesional: 0% Tumor: 0%

Tumor Hypo/Acellular

Stroma:

0%

Tumor Hypercellular

Stroma:

0%

Necrosis: 0%

Pathology Verification notes from H&E review:

80% Mucosa, 20% Submucosa and Muscle; Non-inflamed appendix

CASE Diagnosis (from medical center path

report):

Foreign body reaction

Age: 41
Gender: Male

**Storage:** Store frozen tissue sections at -80°C.



**OriGene Technologies, Inc.** 9620 Medical Center Drive, Ste 200

CN: techsupport@origene.cn

Rockville, MD 20850, US Phone: +1-888-267-4436 https://www.origene.com techsupport@origene.com EU: info-de@origene.com



Stability:

All frozen tissue sections are stable for 1 year from date of purchase if stored at -80°C without repeated freeze/thaws.

## **Product images:**



4x Image



20x Image