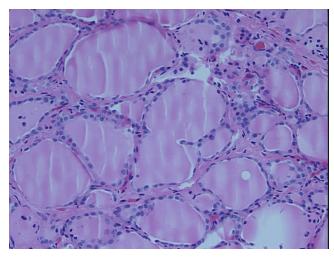

Necrosis: 0%

Pathology Verification

notes from H&E review:

30% Follicles, 70% Stroma

CASE Diagnosis (from

medical center path

report):

Carcinoma of thyroid, papillary

**Age:** 66

**Gender:** Female

Tumor Grade: Not Reported



**OriGene Technologies, Inc.** 9620 Medical Center Drive, Ste 200

CN: techsupport@origene.cn

Rockville, MD 20850, US Phone: +1-888-267-4436 https://www.origene.com techsupport@origene.com EU: info-de@origene.com Minimum Stage Grouping:

IVA

T (Extent of Primary

Tumor):

T4a

N (Lymph node

NX

metastasis):

MX

M (Distant metastasis): Storage:

Store frozen tissue sections at -80°C.

Stability: All frozen tissue sections are stable for 1 year from date of purchase if stored at -80°C

without repeated freeze/thaws.

## **Product images:**



4x Image



20x Image