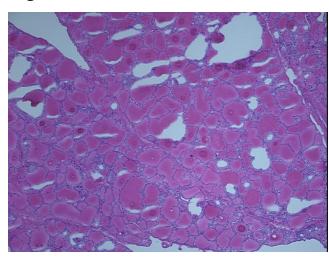

Stroma:

0%

Necrosis: 0%

Pathology Verification

notes from H&E review:

30% Follicles, 70% Stroma

CASE Diagnosis (from

medical center path

report):

Carcinoma of thyroid, papillary

**Age:** 66

**Gender:** Female

Tumor Grade: Not Reported



**OriGene Technologies, Inc.** 9620 Medical Center Drive, Ste 200

CN: techsupport@origene.cn

Rockville, MD 20850, US Phone: +1-888-267-4436 https://www.origene.com techsupport@origene.com EU: info-de@origene.com Minimum Stage Grouping:

IVA

T (Extent of Primary

Tumor):

T4a

N (Lymph node

NX

metastasis):

MX

M (Distant metastasis): Storage:

Store frozen tissue sections at -80°C.

Stability: All frozen tissue sections are stable for 1 year from date of purchase if stored at -80°C

without repeated freeze/thaws.

## **Product images:**



4x Image



20x Image