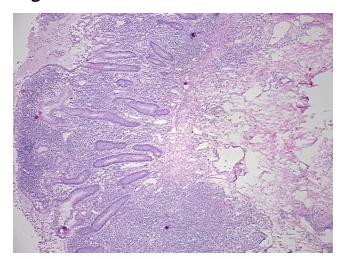

ation):

Colitis, chronic active

0% Normal: Lesional: 100% 0% Tumor: 0%

Tumor Hypo/Acellular

Stroma:

0%

**Tumor Hypercellular** Stroma:

**Necrosis:** 

**Pathology Verification** 

notes from H&E review:

Colitis, chronic active

20% mucosa, 40% submucosa, 40% muscle; severe ulceration

**CASE Diagnosis (from** medical center path

report):

26 Age:

Gender: **Female** 

Store frozen tissue sections at -80°C. Storage:

OriGene Technologies, Inc. 9620 Medical Center Drive, Ste 200

CN: techsupport@origene.cn

Rockville, MD 20850, US Phone: +1-888-267-4436 https://www.origene.com techsupport@origene.com EU: info-de@origene.com



Stability:

All frozen tissue sections are stable for 1 year from date of purchase if stored at -80°C without repeated freeze/thaws.

## **Product images:**



4x Image



20x Image