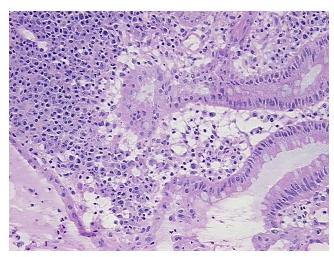

itis, chronic active

0% Normal: Lesional: 100% 0% Tumor: 0%

Tumor Hypo/Acellular

Stroma:

0%

**Tumor Hypercellular** Stroma:

**Necrosis:** 

**Pathology Verification** 

notes from H&E review:

Colitis, chronic active

20% mucosa, 40% submucosa, 40% muscle; severe ulceration

**CASE Diagnosis (from** medical center path

report):

26 Age:

Gender: **Female** 

Store frozen tissue sections at -80°C. Storage:

OriGene Technologies, Inc. 9620 Medical Center Drive, Ste 200

CN: techsupport@origene.cn

Rockville, MD 20850, US Phone: +1-888-267-4436 https://www.origene.com techsupport@origene.com EU: info-de@origene.com



Stability:

All frozen tissue sections are stable for 1 year from date of purchase if stored at -80°C without repeated freeze/thaws.

## **Product images:**



4x Image



20x Image