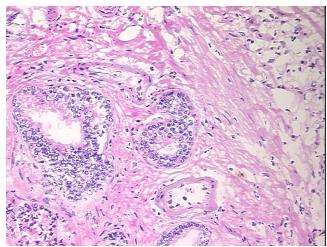

Biopsy site changes

0% Normal: Lesional: 100% 0% Tumor:

Tumor Hypo/Acellular

Stroma:

0%

0%

**Tumor Hypercellular** 

Stroma:

**Necrosis:** 

**Pathology Verification** notes from H&E review:

**CASE Diagnosis (from** medical center path

report):

Hyperplasia of prostate

10% Glandular epithelium; Severely cauterized prostate tissue

76 Age: Gender: Male

Store frozen tissue sections at -80°C. Storage:



OriGene Technologies, Inc. 9620 Medical Center Drive, Ste 200

CN: techsupport@origene.cn

Rockville, MD 20850, US Phone: +1-888-267-4436 https://www.origene.com techsupport@origene.com EU: info-de@origene.com



Stability:

All frozen tissue sections are stable for 1 year from date of purchase if stored at -80°C without repeated freeze/thaws.

## **Product images:**



4x Image



20x Image