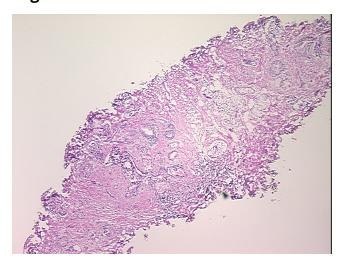

ification):

Biopsy site changes

0% Normal: Lesional: 100% 0% Tumor:

Tumor Hypo/Acellular

Stroma:

0%

0%

**Tumor Hypercellular** 

Stroma:

**Necrosis:** 

**Pathology Verification** notes from H&E review:

**CASE Diagnosis (from** medical center path

report):

Hyperplasia of prostate

10% Glandular epithelium; Severely cauterized prostate tissue

76 Age: Gender: Male

Store frozen tissue sections at -80°C. Storage:



OriGene Technologies, Inc. 9620 Medical Center Drive, Ste 200

CN: techsupport@origene.cn

Rockville, MD 20850, US Phone: +1-888-267-4436 https://www.origene.com techsupport@origene.com EU: info-de@origene.com



Stability:

All frozen tissue sections are stable for 1 year from date of purchase if stored at -80°C without repeated freeze/thaws.

## **Product images:**



4x Image



20x Image