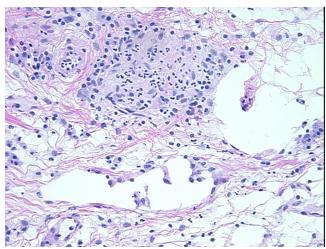

## **Product images:**

4x Image

20x Image

Appearance:

Sample Diagnosis (from Pathology Verification):

Diverticulitis of colon

0% Normal: Lesional: 100% 0% Tumor: 0%

Tumor Hypo/Acellular

Stroma:

**Tumor Hypercellular** 

Stroma:

0%

**Necrosis:** 0%

**Pathology Verification** notes from H&E review: No mucosa or wall seen; Inflamed serosa associated with diverticulitis

**CASE Diagnosis (from** medical center path

report):

Diverticulitis of colon