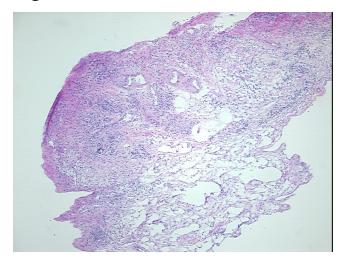

## **Product images:**

4x Image

20x Image

Appearance:

Sample Diagnosis (from Pathology Verification):

Diverticulitis of colon

0% Normal: Lesional: 100% 0% Tumor: 0%

Tumor Hypo/Acellular

Stroma:

**Tumor Hypercellular** 

Stroma:

0%

**Necrosis:** 0%

**Pathology Verification** notes from H&E review: No mucosa or wall seen; Inflamed serosa associated with diverticulitis

**CASE Diagnosis (from** medical center path

report):

Diverticulitis of colon