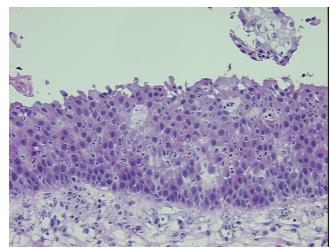

Sinusitis, chronic

0% Normal: Lesional: 100% 0% Tumor: 0%

Tumor Hypo/Acellular

Stroma:

0%

**Tumor Hypercellular** Stroma:

**Necrosis:** 

**Pathology Verification** notes from H&E review:

**CASE Diagnosis (from** medical center path

report):

Sinusitis, chronic

81 Age: Gender: Male

Store frozen tissue sections at -80°C. Storage:

OriGene Technologies, Inc. 9620 Medical Center Drive, Ste 200

CN: techsupport@origene.cn

Rockville, MD 20850, US Phone: +1-888-267-4436 https://www.origene.com techsupport@origene.com EU: info-de@origene.com

50% Respiratory mucosa, 5% Mucous glands, 45% chronically inflamed stroma



Stability:

All frozen tissue sections are stable for 1 year from date of purchase if stored at -80°C without repeated freeze/thaws.

## **Product images:**



4x Image



20x Image