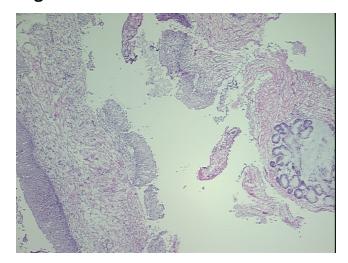

fication):

Sinusitis, chronic

0% Normal: Lesional: 100% 0% Tumor: 0%

Tumor Hypo/Acellular

Stroma:

0%

**Tumor Hypercellular** Stroma:

**Necrosis:** 

**Pathology Verification** notes from H&E review:

**CASE Diagnosis (from** medical center path

report):

Sinusitis, chronic

81 Age: Gender: Male

Store frozen tissue sections at -80°C. Storage:

OriGene Technologies, Inc. 9620 Medical Center Drive, Ste 200

CN: techsupport@origene.cn

Rockville, MD 20850, US Phone: +1-888-267-4436 https://www.origene.com techsupport@origene.com EU: info-de@origene.com

50% Respiratory mucosa, 5% Mucous glands, 45% chronically inflamed stroma



Stability:

All frozen tissue sections are stable for 1 year from date of purchase if stored at -80°C without repeated freeze/thaws.

## **Product images:**



4x Image



20x Image