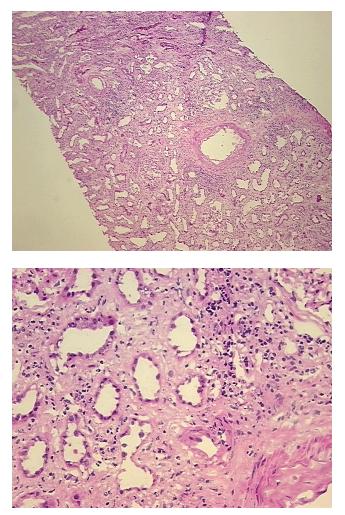

| Product Type:                                           | Frozen Sections                                                             |
|---------------------------------------------------------|-----------------------------------------------------------------------------|
| Disease State:                                          | Other Disease                                                               |
| Diagnosis Category:                                     | Necrosis                                                                    |
| Tissue:                                                 | Kidney                                                                      |
| Frozen Sample ID:                                       | FR000039E3                                                                  |
| Case ID:                                                | CU000001086                                                                 |
| Tissue of Origin:                                       | Kidney                                                                      |
| Site of Finding:                                        | Kidney                                                                      |
| Appearance:                                             | L                                                                           |
| Sample Diagnosis (from<br>Pathology Verification):      | Tubular necrosis of kidney, acute                                           |
| Normal:                                                 | 70%                                                                         |
| Lesional:                                               | 30%                                                                         |
| Tumor:                                                  | 0%                                                                          |
| Tumor Hypo/Acellular<br>Stroma:                         | 0%                                                                          |
| Tumor Hypercellular<br>Stroma:                          | 0%                                                                          |
| Necrosis:                                               | 0%                                                                          |
| Pathology Verification<br>notes from H&E review:        | 60% Cortex with scattered glomeruli, 10% Vessels, 30% Interstitial fibrosis |
| CASE Diagnosis (from<br>medical center path<br>report): | Tubular necrosis of kidney, acute                                           |
| Age:                                                    | 51                                                                          |
| Gender:                                                 | Female                                                                      |
| Storage:                                                | Store frozen tissue sections at -80°C.                                      |

## **Product images:**

4x Image

20x Image

This product is to be used for laboratory only. Not for diagnostic or therapeutic use. ©2022 OriGene Technologies, Inc., 9620 Medical Center Drive, Ste 200, Rockville, MD 20850, US