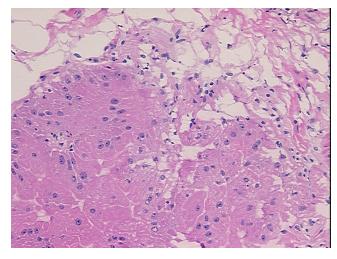

logy Verification

notes from H&E review:

CASE Diagnosis (from medical center path

report):

Carcinoma in situ of breast, ductal

15% breast ductules with apocrine metaplasia, 85% fibrofatty stroma

**Age:** 61

**Gender:** Female

Tumor Grade: Not Reported



**OriGene Technologies, Inc.** 9620 Medical Center Drive, Ste 200

CN: techsupport@origene.cn

Rockville, MD 20850, US Phone: +1-888-267-4436 https://www.origene.com techsupport@origene.com EU: info-de@origene.com



T (Extent of Primary

Tumor):

Tis

N (Lymph node

N0

metastasis):

M (Distant metastasis): MX

**Storage:** Store frozen tissue sections at -80°C.

Stability: All frozen tissue sections are stable for 1 year from date of purchase if stored at -80°C

without repeated freeze/thaws.

## **Product images:**



4x Image



20x Image