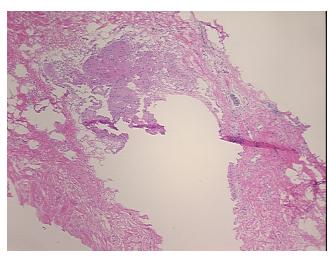

s: 09

Pathology Verification

notes from H&E review:

CASE Diagnosis (from medical center path

report):

Carcinoma in situ of breast, ductal

15% breast ductules with apocrine metaplasia, 85% fibrofatty stroma

**Age:** 61

**Gender:** Female

Tumor Grade: Not Reported



**OriGene Technologies, Inc.** 9620 Medical Center Drive, Ste 200

CN: techsupport@origene.cn

Rockville, MD 20850, US Phone: +1-888-267-4436 https://www.origene.com techsupport@origene.com EU: info-de@origene.com



T (Extent of Primary

Tumor):

Tis

N (Lymph node

N0

metastasis):

M (Distant metastasis): MX

**Storage:** Store frozen tissue sections at -80°C.

Stability: All frozen tissue sections are stable for 1 year from date of purchase if stored at -80°C

without repeated freeze/thaws.

## **Product images:**



4x Image



20x Image