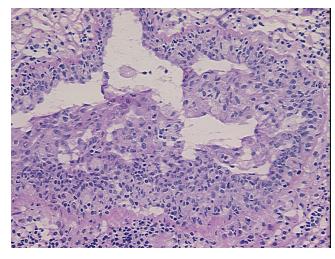

Appearance: L

Sample Diagnosis (from Pathology Verification):

Ductal hyperplasia of breast, atypical

Normal: 80% Lesional: 20% Tumor: 0%

Tumor Hypo/Acellular

Stroma:

Tumor Hypercellular 0%

0%

Stroma:

Necrosis: 0%

Pathology Verification

notes from H&E review:

CASE Diagnosis (from medical center path

report):

Carcinoma in situ of breast, ductal

20% breast ductule with atypical ductal hyperplasia, 80% fibrofatty stroma