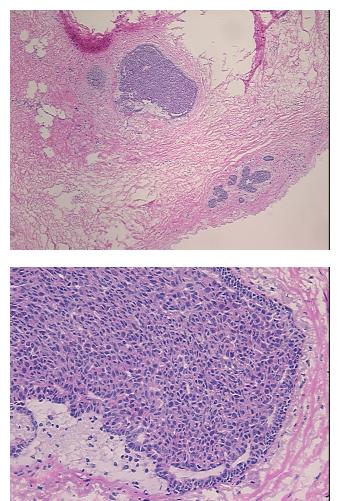

| Product Type:                                           | Frozen Sections                                                            |
|---------------------------------------------------------|----------------------------------------------------------------------------|
| Disease State:                                          | Other Disease                                                              |
| Diagnosis Category:                                     | Hyperplasia                                                                |
| Tissue:                                                 | Breast                                                                     |
| Frozen Sample ID:                                       | FR0000398D                                                                 |
| Case ID:                                                | CU000001077                                                                |
| Tissue of Origin:                                       | Breast                                                                     |
| Site of Finding:                                        | Breast                                                                     |
| Appearance:                                             | L                                                                          |
| Sample Diagnosis (from<br>Pathology Verification):      | Ductal hyperplasia of breast, atypical                                     |
| Normal:                                                 | 85%                                                                        |
| Lesional:                                               | 15%                                                                        |
| Tumor:                                                  | 0%                                                                         |
| Tumor Hypo/Acellular<br>Stroma:                         | 0%                                                                         |
| Tumor Hypercellular<br>Stroma:                          | 0%                                                                         |
| Necrosis:                                               | 0%                                                                         |
| Pathology Verification<br>notes from H&E review:        | 15% breast ductule with atypical ductal hyperplasia, 85% fibrofatty stroma |
| CASE Diagnosis (from<br>medical center path<br>report): | Carcinoma in situ of breast, ductal                                        |
| Age:                                                    | 61                                                                         |
| Gender:                                                 | Female                                                                     |
| Tumor Grade:                                            | Not Reported                                                               |

## Product images:

4x Image

20x Image

This product is to be used for laboratory only. Not for diagnostic or therapeutic use. ©2022 OriGene Technologies, Inc., 9620 Medical Center Drive, Ste 200, Rockville, MD 20850, US