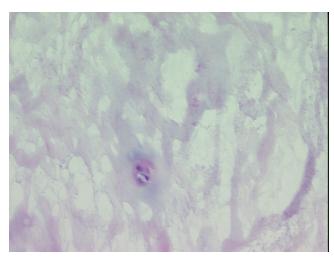

om Pathology Verification):

Herniated disc

0% Normal: Lesional: 100% 0% Tumor:

Tumor Hypo/Acellular

Stroma:

0%

**Tumor Hypercellular** 

Stroma:

0%

**Necrosis:** 

**Pathology Verification** 

notes from H&E review:

Intervertebral disc with degenerative changes

**CASE Diagnosis (from** medical center path

report):

Herniated disc

36 Age: Gender: Male

Store frozen tissue sections at -80°C. Storage:



OriGene Technologies, Inc. 9620 Medical Center Drive, Ste 200

CN: techsupport@origene.cn

Rockville, MD 20850, US Phone: +1-888-267-4436 https://www.origene.com techsupport@origene.com EU: info-de@origene.com



Stability:

All frozen tissue sections are stable for 1 year from date of purchase if stored at -80°C without repeated freeze/thaws.

## **Product images:**



4x Image



20x Image