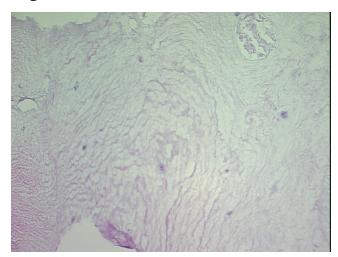

iagnosis (from Pathology Verification):

Herniated disc

0% Normal: Lesional: 100% 0% Tumor:

Tumor Hypo/Acellular

Stroma:

0%

**Tumor Hypercellular** 

Stroma:

0%

**Necrosis:** 

**Pathology Verification** 

notes from H&E review:

Intervertebral disc with degenerative changes

**CASE Diagnosis (from** medical center path

report):

Herniated disc

36 Age: Gender: Male

Store frozen tissue sections at -80°C. Storage:



OriGene Technologies, Inc. 9620 Medical Center Drive, Ste 200

CN: techsupport@origene.cn

Rockville, MD 20850, US Phone: +1-888-267-4436 https://www.origene.com techsupport@origene.com EU: info-de@origene.com



Stability:

All frozen tissue sections are stable for 1 year from date of purchase if stored at -80°C without repeated freeze/thaws.

## **Product images:**



4x Image



20x Image