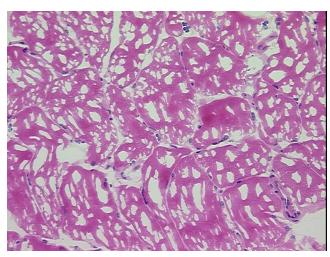

## **Product images:**

4x Image

20x Image

Tumor Hypo/Acellular

Stroma:

0%

**Necrosis:** 

**Pathology Verification** notes from H&E review:

94% Skeletal muscle, 2% Adipose tissue, 4% Vessels

**CASE Diagnosis (from** 

medical center path