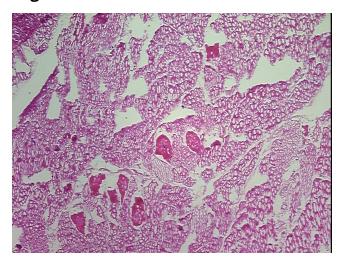

## **Product images:**

4x Image

20x Image

Tumor Hypo/Acellular

Stroma:

0%

**Necrosis:** 

**Pathology Verification** notes from H&E review:

94% Skeletal muscle, 2% Adipose tissue, 4% Vessels

**CASE Diagnosis (from** 

medical center path