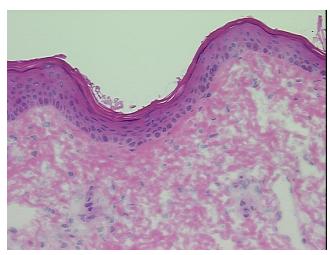

## **Product images:**

4x Image

20x Image

Stroma:

Necrosis: 0%

Pathology Verification notes from H&E review:

4% Epidermis, 96% Dermis with eccrine glands and dermal collagen

CASE Diagnosis (from medical center path

report):

Atherosclerosis

Age: 61
Gender: Male