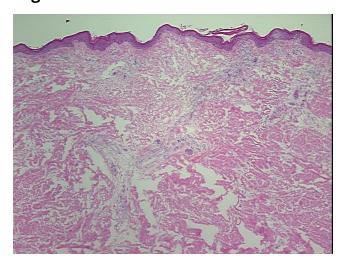

## **Product images:**

4x Image

20x Image

Stroma:

Necrosis: 0%

Pathology Verification notes from H&E review:

4% Epidermis, 96% Dermis with eccrine glands and dermal collagen

CASE Diagnosis (from medical center path

report):

Atherosclerosis

Age: 61
Gender: Male