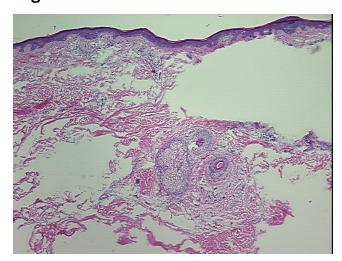

## **Product images:**

4x Image

20x Image

Sample Diagnosis (from Pathology Verification):

Within normal limits

Normal: 100% Lesional: 0% Tumor: 0%

Tumor Hypo/Acellular

Stroma:

0%

Tumor Hypercellular

Stroma:

0%

Necrosis: 0%

Pathology Verification notes from H&E review:

5% Epidermis, 95% Dermis with sebaceous glands, hair follicles, dermal collagen

CASE Diagnosis (from medical center path

report):

Atherosclerosis