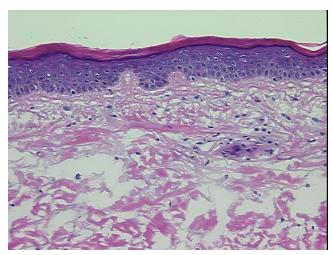

## **Product images:**

4x Image

20x Image

Sample Diagnosis (from Pathology Verification):

Within normal limits

Normal: 100% Lesional: 0% Tumor: 0%

Tumor Hypo/Acellular

Stroma:

0%

Tumor Hypercellular

Stroma:

0%

Necrosis: 0%

Pathology Verification notes from H&E review:

5% Epidermis, 95% Dermis with sebaceous glands, hair follicles, dermal collagen

CASE Diagnosis (from medical center path

report):

Atherosclerosis