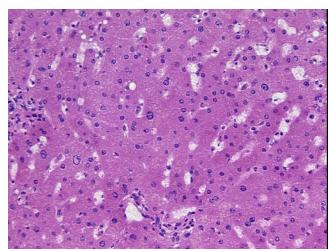

## **Product images:**

4x Image

20x Image

Appearance:

Sample Diagnosis (from Pathology Verification):

Fatty changes to liver

0% Normal: Lesional: 100% 0% Tumor:

Tumor Hypo/Acellular

Stroma:

0%

**Tumor Hypercellular** 

90% lobules, 10% triads; mild fatty change and bile ductal proliferation

66 Age: Gender: Male

**Tumor Grade:** Not Reported

OriGene Technologies, Inc. 9620 Medical Center Drive, Ste 200

CN: techsupport@origene.cn