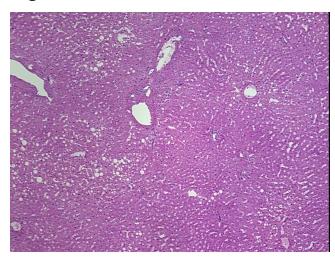

## **Product images:**

4x Image

20x Image

Appearance:

Sample Diagnosis (from Pathology Verification):

Fatty changes to liver

0% Normal: Lesional: 100% 0% Tumor:

Tumor Hypo/Acellular

Stroma:

0%

**Tumor Hypercellular** 

90% lobules, 10% triads; mild fatty change and bile ductal proliferation

66 Age: Gender: Male

**Tumor Grade:** Not Reported

OriGene Technologies, Inc. 9620 Medical Center Drive, Ste 200

CN: techsupport@origene.cn