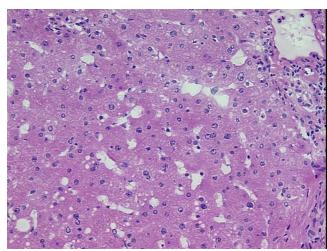

es from H&E review: 90% lobules, 10% triads; mild fatty change and bile ductal proliferation

**CASE Diagnosis (from** medical center path

report):

Adenocarcinoma of colon, metastatic

66 Age: Gender: Male

**Tumor Grade:** Not Reported



OriGene Technologies, Inc. 9620 Medical Center Drive, Ste 200

CN: techsupport@origene.cn

Rockville, MD 20850, US Phone: +1-888-267-4436 https://www.origene.com techsupport@origene.com EU: info-de@origene.com

Minimum Stage Grouping:

IV

TX

T (Extent of Primary

Tumor):

N (Lymph node NX

metastasis):

M (Distant metastasis): M1

**Storage:** Store frozen tissue sections at -80°C.

Stability: All frozen tissue sections are stable for 1 year from date of purchase if stored at -80°C

without repeated freeze/thaws.

## **Product images:**



4x Image



20x Image