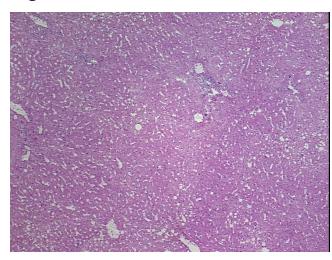

cation** notes from H&E review: 90% lobules, 10% triads; mild fatty change and bile ductal proliferation

**CASE Diagnosis (from** medical center path

report):

Adenocarcinoma of colon, metastatic

66 Age: Gender: Male

**Tumor Grade:** Not Reported



OriGene Technologies, Inc. 9620 Medical Center Drive, Ste 200

CN: techsupport@origene.cn

Rockville, MD 20850, US Phone: +1-888-267-4436 https://www.origene.com techsupport@origene.com EU: info-de@origene.com

Minimum Stage Grouping:

IV

TX

T (Extent of Primary

Tumor):

N (Lymph node NX

metastasis):

M (Distant metastasis): M1

**Storage:** Store frozen tissue sections at -80°C.

Stability: All frozen tissue sections are stable for 1 year from date of purchase if stored at -80°C

without repeated freeze/thaws.

## **Product images:**



4x Image



20x Image