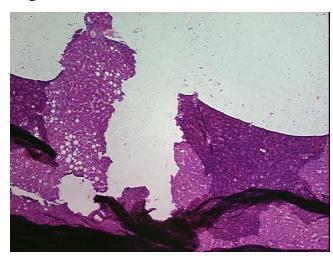

Verification notes from H&E review:

90% lobules, 10% triads; mild fatty change and bile ductal proliferation

CASE Diagnosis (from medical center path

report):

Adenocarcinoma of colon, metastatic

Age: 66
Gender: Male

Tumor Grade: Not Reported



**OriGene Technologies, Inc.** 9620 Medical Center Drive, Ste 200

CN: techsupport@origene.cn

Rockville, MD 20850, US Phone: +1-888-267-4436 https://www.origene.com techsupport@origene.com EU: info-de@origene.com Minimum Stage Grouping:

IV

TX

T (Extent of Primary

Tumor):

N (Lymph node NX

metastasis):

M (Distant metastasis): M1

**Storage:** Store frozen tissue sections at -80°C.

Stability: All frozen tissue sections are stable for 1 year from date of purchase if stored at -80°C

without repeated freeze/thaws.

## **Product images:**



4x Image



20x Image