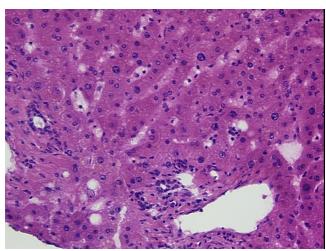

notes from H&E review:

90% lobules, 10% triads; mild fatty change and bile ductal proliferation

CASE Diagnosis (from medical center path

report):

Adenocarcinoma of colon, metastatic

Age: 66
Gender: Male

Tumor Grade: Not Reported



**OriGene Technologies, Inc.** 9620 Medical Center Drive, Ste 200

CN: techsupport@origene.cn

Rockville, MD 20850, US Phone: +1-888-267-4436 https://www.origene.com techsupport@origene.com EU: info-de@origene.com Minimum Stage Grouping:

IV

TX

T (Extent of Primary

Tumor):

N (Lymph node NX

metastasis):

M (Distant metastasis): M1

**Storage:** Store frozen tissue sections at -80°C.

Stability: All frozen tissue sections are stable for 1 year from date of purchase if stored at -80°C

without repeated freeze/thaws.

## **Product images:**



4x Image



20x Image