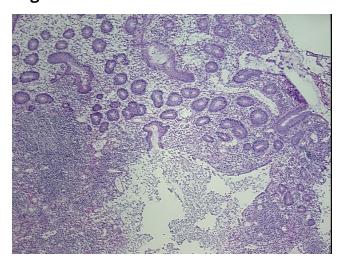

athology Verification):

Colitis, ulcerative, chronic active

0% Normal: Lesional: 100% 0% Tumor:

Tumor Hypo/Acellular

Stroma:

0%

**Tumor Hypercellular** Stroma:

**Necrosis:** 

0%

100% Mucosa

0%

**Pathology Verification** 

notes from H&E review:

**CASE Diagnosis (from** medical center path

report):

Colitis, ulcerative, chronic active

36 Age:

Gender: **Female** 

Store frozen tissue sections at -80°C. Storage:

OriGene Technologies, Inc. 9620 Medical Center Drive, Ste 200

CN: techsupport@origene.cn

Rockville, MD 20850, US Phone: +1-888-267-4436 https://www.origene.com techsupport@origene.com EU: info-de@origene.com



Stability:

All frozen tissue sections are stable for 1 year from date of purchase if stored at -80°C without repeated freeze/thaws.

## **Product images:**



4x Image



20x Image