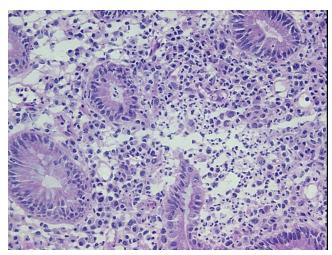

ification):

Colitis, ulcerative, chronic active

0% Normal: Lesional: 100% 0% Tumor:

Tumor Hypo/Acellular

Stroma:

0%

**Tumor Hypercellular** Stroma:

**Necrosis:** 

0%

100% Mucosa

0%

**Pathology Verification** 

notes from H&E review:

**CASE Diagnosis (from** medical center path

report):

Colitis, ulcerative, chronic active

36 Age:

Gender: **Female** 

Store frozen tissue sections at -80°C. Storage:

OriGene Technologies, Inc. 9620 Medical Center Drive, Ste 200

CN: techsupport@origene.cn

Rockville, MD 20850, US Phone: +1-888-267-4436 https://www.origene.com techsupport@origene.com EU: info-de@origene.com



Stability:

All frozen tissue sections are stable for 1 year from date of purchase if stored at -80°C without repeated freeze/thaws.

## **Product images:**



4x Image



20x Image