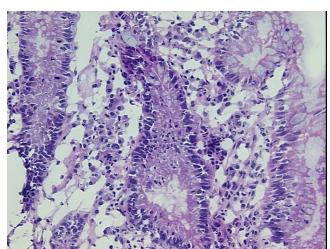

ulcerative, chronic active

0% Normal:

Lesional: 100%

0% Tumor:

Tumor Hypo/Acellular

Stroma:

**Tumor Hypercellular** 0%

Stroma:

**Necrosis:** 

**Pathology Verification** 

notes from H&E review:

**CASE Diagnosis (from** medical center path

report):

Colitis, ulcerative, chronic active

40% Mucosa, 20% Submucosa, 40% Muscle

36 Age:

Gender: **Female** 

Store frozen tissue sections at -80°C. Storage:

OriGene Technologies, Inc.

9620 Medical Center Drive, Ste 200 Rockville, MD 20850, US Phone: +1-888-267-4436 https://www.origene.com techsupport@origene.com EU: info-de@origene.com CN: techsupport@origene.cn





Stability:

All frozen tissue sections are stable for 1 year from date of purchase if stored at -80°C without repeated freeze/thaws.

## **Product images:**



4x Image



20x Image