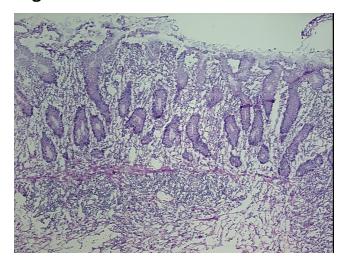

):

Colitis, ulcerative, chronic active

0% Normal:

Lesional: 100%

0% Tumor:

Tumor Hypo/Acellular

Stroma:

**Tumor Hypercellular** 0%

Stroma:

**Necrosis:** 

**Pathology Verification** 

notes from H&E review:

**CASE Diagnosis (from** medical center path

report):

Colitis, ulcerative, chronic active

40% Mucosa, 20% Submucosa, 40% Muscle

36 Age:

Gender: **Female** 

Store frozen tissue sections at -80°C. Storage:

OriGene Technologies, Inc.

9620 Medical Center Drive, Ste 200 Rockville, MD 20850, US Phone: +1-888-267-4436 https://www.origene.com techsupport@origene.com EU: info-de@origene.com CN: techsupport@origene.cn





Stability:

All frozen tissue sections are stable for 1 year from date of purchase if stored at -80°C without repeated freeze/thaws.

## **Product images:**



4x Image



20x Image