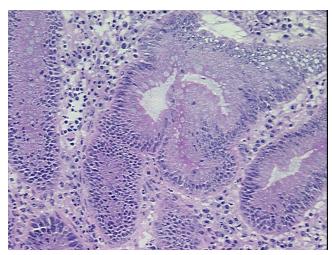

Verification):

is (from Colitis, ulcerative, chronic active

Normal: 0%

Lesional: 100%

Tumor: 0%

Tumor Hypo/Acellular

Stroma:

Tumor Hypercellular 0%

Stroma:

Necrosis: 0%

Pathology Verification 100% Mucosa

notes from H&E review:

CASE Diagnosis (from

medical center path

report):

**Age:** 36

**Gender:** Female

**Storage:** Store frozen tissue sections at -80°C.

OriGene Technologies, Inc.

9620 Medical Center Drive, Ste 200 Rockville, MD 20850, US Phone: +1-888-267-4436 https://www.origene.com techsupport@origene.com EU: info-de@origene.com CN: techsupport@origene.cn



Colitis, ulcerative, chronic active



Stability:

All frozen tissue sections are stable for 1 year from date of purchase if stored at -80°C without repeated freeze/thaws.

## **Product images:**



4x Image



20x Image