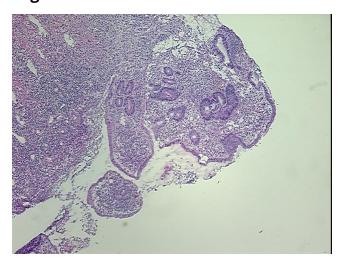

om Pathology Verification):

is (from Colitis, ulcerative, chronic active

Normal: 0%

Lesional: 100%

Tumor: 0%

Tumor Hypo/Acellular

Stroma:

Tumor Hypercellular 0%

Stroma:

Necrosis: 0%

Pathology Verification 100% Mucosa

notes from H&E review:

CASE Diagnosis (from

medical center path

report):

**Age:** 36

**Gender:** Female

**Storage:** Store frozen tissue sections at -80°C.

OriGene Technologies, Inc.

9620 Medical Center Drive, Ste 200 Rockville, MD 20850, US Phone: +1-888-267-4436 https://www.origene.com techsupport@origene.com EU: info-de@origene.com CN: techsupport@origene.cn



Colitis, ulcerative, chronic active



Stability:

All frozen tissue sections are stable for 1 year from date of purchase if stored at -80°C without repeated freeze/thaws.

## **Product images:**



4x Image



20x Image