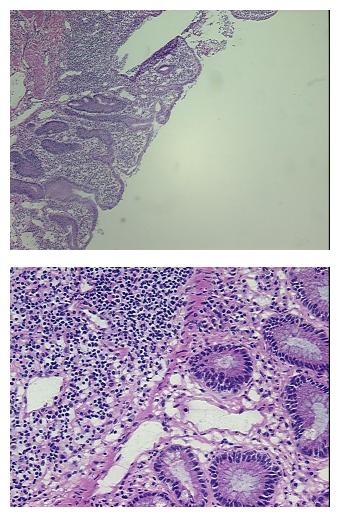

#### **Product data:**

| Product Type:                                           | Frozen Sections                        |
|---------------------------------------------------------|----------------------------------------|
| Disease State:                                          | Other Disease                          |
| Diagnosis Category:                                     | Inflammatory Bowel Disease (IBD)       |
| Tissue:                                                 | Colon                                  |
| Frozen Sample ID:                                       | FR00003783                             |
| Case ID:                                                | CU000001049                            |
| Tissue of Origin:                                       | Colon                                  |
| Site of Finding:                                        | Colon                                  |
| Appearance:                                             | L                                      |
| Sample Diagnosis (from<br>Pathology Verification):      | Colitis, ulcerative, chronic active    |
| Normal:                                                 | 0%                                     |
| Lesional:                                               | 100%                                   |
| Tumor:                                                  | 0%                                     |
| Tumor Hypo/Acellular<br>Stroma:                         | 0%                                     |
| Tumor Hypercellular<br>Stroma:                          | 0%                                     |
| Necrosis:                                               | 0%                                     |
| Pathology Verification<br>notes from H&E review:        | 30% Mucosa, 30% Submucosa, 40% Muscle  |
| CASE Diagnosis (from<br>medical center path<br>report): | Colitis, ulcerative, chronic active    |
| Age:                                                    | 36                                     |
| Gender:                                                 | Female                                 |
| Storage:                                                | Store frozen tissue sections at -80°C. |

## **Product images:**

4x Image

20x Image

This product is to be used for laboratory only. Not for diagnostic or therapeutic use. ©2022 OriGene Technologies, Inc., 9620 Medical Center Drive, Ste 200, Rockville, MD 20850, US