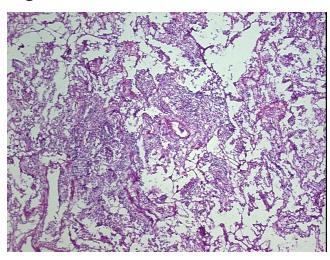

**Pathology Verification** 70% alveoli, 5% bronchi/bronchioles, 25% fibrovascular tissue; Peripheral lung with diffuse **notes from H&E review:** fibrosis, bronchiolar metaplasia and chronic inflammation

## **Product images:**

4x Image

20x Image