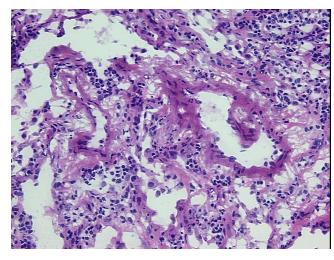

**Pathology Verification** 70% alveoli, 5% bronchi/bronchioles, 25% fibrovascular tissue; Peripheral lung with diffuse **notes from H&E review:** fibrosis, bronchiolar metaplasia and chronic inflammation

## **Product images:**

4x Image

20x Image