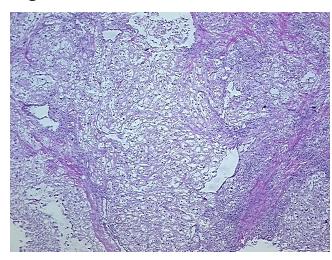

rification** 

notes from H&E review:

Inflammation: Moderate Plasma cells

**CASE Diagnosis (from** medical center path

report):

Carcinoma of kidney, renal cell, clear cell

61 Age: Gender: Male

**Tumor Grade:** Fuhrman G3: Nuclei very irregular



OriGene Technologies, Inc. 9620 Medical Center Drive, Ste 200

CN: techsupport@origene.cn

Rockville, MD 20850, US Phone: +1-888-267-4436 https://www.origene.com techsupport@origene.com EU: info-de@origene.com



Minimum Stage Grouping:

Ш

T2

T (Extent of Primary

Tumor):

N (Lymph node N0

metastasis):

M (Distant metastasis): MX

**Storage:** Store frozen tissue sections at -80°C.

Stability: All frozen tissue sections are stable for 1 year from date of purchase if stored at -80°C

without repeated freeze/thaws.

## **Product images:**



4x Image



20x Image