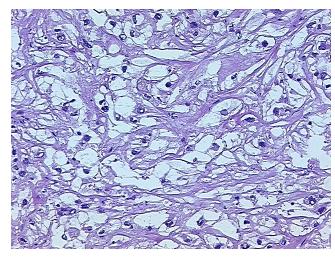

notes from H&E review:

Inflammation: Moderate Plasma cells

**CASE Diagnosis (from** medical center path

report):

Carcinoma of kidney, renal cell, clear cell

61 Age: Gender: Male

**Tumor Grade:** Fuhrman G3: Nuclei very irregular



OriGene Technologies, Inc. 9620 Medical Center Drive, Ste 200

CN: techsupport@origene.cn

Rockville, MD 20850, US Phone: +1-888-267-4436 https://www.origene.com techsupport@origene.com EU: info-de@origene.com



Minimum Stage Grouping:

Ш

T2

T (Extent of Primary

Tumor):

N (Lymph node N0

metastasis):

M (Distant metastasis): MX

**Storage:** Store frozen tissue sections at -80°C.

Stability: All frozen tissue sections are stable for 1 year from date of purchase if stored at -80°C

without repeated freeze/thaws.

## **Product images:**



4x Image



20x Image