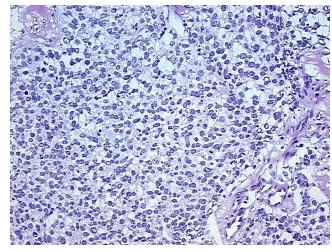

## **Product images:**

4x Image

20x Image

Site of Finding: Lymph node: axillary

Appearance: T

Sample Diagnosis (from Pathology Verification):

Carcinoma of unknown origin, neuroendocrine, metastatic

Normal: 0%

Lesional: 0%

Tumor: 65%

Tumor Hypo/Acellular

Stroma:

Tumor Hypercellular 0%

Stroma:

35%

Necrosis: (

Pathology Verification

notes from H&E review:

CASE Diagnosis (from medical center path