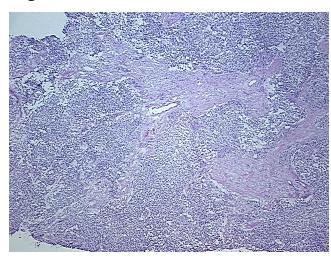

## **Product images:**

4x Image

20x Image

Site of Finding: Lymph node: axillary

Appearance: T

Sample Diagnosis (from Pathology Verification):

Carcinoma of unknown origin, neuroendocrine, metastatic

Normal: 0%

Lesional: 0%

Tumor: 65%

Tumor Hypo/Acellular

Stroma:

Tumor Hypercellular 0%

Stroma:

35%

Necrosis: (

Pathology Verification

notes from H&E review:

CASE Diagnosis (from medical center path