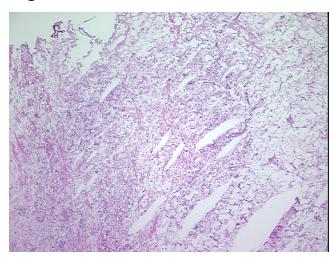

* 10%

**Pathology Verification** 

notes from H&E review:

hemorrhage present

**CASE Diagnosis (from** 

medical center path

report):

Myxoma, cardiac

76 Age:

Gender: Male

**Tumor Grade:** Not Reported



OriGene Technologies, Inc. 9620 Medical Center Drive, Ste 200

CN: techsupport@origene.cn

Rockville, MD 20850, US Phone: +1-888-267-4436 https://www.origene.com techsupport@origene.com EU: info-de@origene.com



Minimum Stage Grouping:

Not Reported

T (Extent of Primary

Tumor):

Not Reported

N (Lymph node

Not Reported

metastasis):

M (Distant metastasis): Not Reported

**Storage:** Store frozen tissue sections at -80°C.

Stability: All frozen tissue sections are stable for 1 year from date of purchase if stored at -80°C

without repeated freeze/thaws.

## **Product images:**



4x Image



20x Image