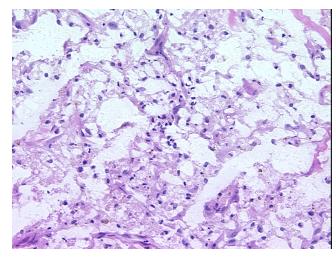

hology Verification** 

notes from H&E review:

hemorrhage present

**CASE Diagnosis (from** 

medical center path

report):

Myxoma, cardiac

76 Age:

Gender: Male

**Tumor Grade:** Not Reported



OriGene Technologies, Inc. 9620 Medical Center Drive, Ste 200

CN: techsupport@origene.cn

Rockville, MD 20850, US Phone: +1-888-267-4436 https://www.origene.com techsupport@origene.com EU: info-de@origene.com



Minimum Stage Grouping:

Not Reported

T (Extent of Primary

Tumor):

Not Reported

N (Lymph node

Not Reported

metastasis):

M (Distant metastasis): Not Reported

**Storage:** Store frozen tissue sections at -80°C.

Stability: All frozen tissue sections are stable for 1 year from date of purchase if stored at -80°C

without repeated freeze/thaws.

## **Product images:**



4x Image



20x Image