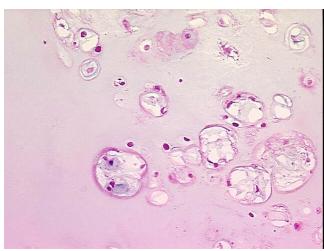

otes from H&E review:

**CASE Diagnosis (from** medical center path

report):

Chondrosarcoma

81 Age:

Gender: **Female** 

**Tumor Grade:** AJCC G1: Well differentiated



OriGene Technologies, Inc. 9620 Medical Center Drive, Ste 200

CN: techsupport@origene.cn

Rockville, MD 20850, US Phone: +1-888-267-4436 https://www.origene.com techsupport@origene.com EU: info-de@origene.com

Well differentiated chondrosarcoma with 75% chondroid stroma



Minimum Stage Grouping:

IΑ

T (Extent of Primary

Tumor):

pT1

N (Lymph node

pNX

metastasis):

M (Distant metastasis): pMX

**Storage:** Store frozen tissue sections at -80°C.

Stability: All frozen tissue sections are stable for 1 year from date of purchase if stored at -80°C

without repeated freeze/thaws.

## **Product images:**



4x Image



20x Image