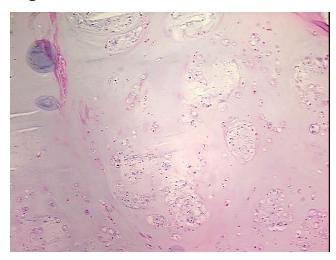

fication** notes from H&E review:

**CASE Diagnosis (from** medical center path

report):

Chondrosarcoma

81 Age:

Gender: **Female** 

**Tumor Grade:** AJCC G1: Well differentiated



OriGene Technologies, Inc. 9620 Medical Center Drive, Ste 200

CN: techsupport@origene.cn

Rockville, MD 20850, US Phone: +1-888-267-4436 https://www.origene.com techsupport@origene.com EU: info-de@origene.com

Well differentiated chondrosarcoma with 75% chondroid stroma



Minimum Stage Grouping:

IΑ

T (Extent of Primary

Tumor):

pT1

N (Lymph node

pNX

metastasis):

M (Distant metastasis): pMX

**Storage:** Store frozen tissue sections at -80°C.

Stability: All frozen tissue sections are stable for 1 year from date of purchase if stored at -80°C

without repeated freeze/thaws.

## **Product images:**



4x Image



20x Image