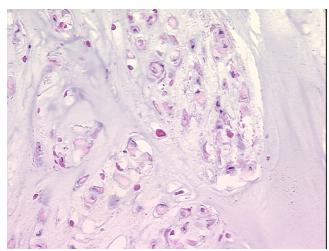

## **Product images:**

4x Image

20x Image

Appearance: T

Sample Diagnosis (from Pathology Verification):

Chondrosarcoma

Normal: 0%
Lesional: 0%
Tumor: 35%

Tumor Hypo/Acellular

Stroma:

Tumor Hypercellular 0%

65%

Stroma:

Necrosis: 0%

Pathology Verification notes from H&E review:

Well differentiated chondrosarcoma with 65% chondroid stroma

CASE Diagnosis (from medical center path

report):

Chondrosarcoma

**Age:** 81