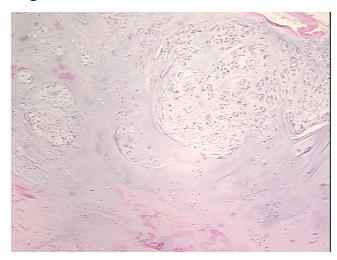

## **Product images:**

4x Image

20x Image

Appearance: T

Sample Diagnosis (from Pathology Verification):

Chondrosarcoma

Normal: 0%
Lesional: 0%
Tumor: 35%

Tumor Hypo/Acellular

Stroma:

Tumor Hypercellular 0%

65%

Stroma:

Necrosis: 0%

Pathology Verification notes from H&E review:

Well differentiated chondrosarcoma with 65% chondroid stroma

CASE Diagnosis (from medical center path

report):

Chondrosarcoma

**Age:** 81