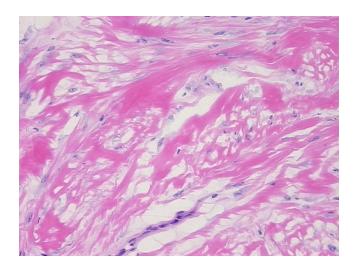

**Case ID:** CU0000001031

Tissue of Origin: Skin
Site of Finding: Skin
Appearance: L

Sample Diagnosis (from Keloid

Pathology Verification):

Normal: 0%

Lesional: 100% Tumor: 0%

Tumor Hypo/Acellular

Stroma:

Tumor Hypercellular 0%

Stroma:

Necrosis: 0%

CASE Diagnosis (from

medical center path

report):

**Age:** 21

**Gender:** Female

**Storage:** Store frozen tissue sections at -80°C.

Keloid

0%

Stability: All frozen tissue sections are stable for 1 year from date of purchase if stored at -80°C

without repeated freeze/thaws.



**OriGene Technologies, Inc.** 9620 Medical Center Drive, Ste 200

CN: techsupport@origene.cn

Rockville, MD 20850, US Phone: +1-888-267-4436 https://www.origene.com techsupport@origene.com EU: info-de@origene.com



## **Product images:**



4x Image



20x Image