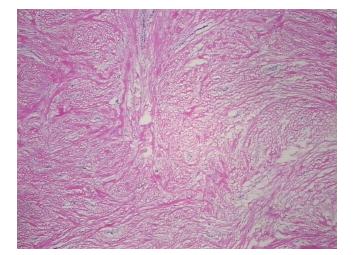

FR000035F6 **Case ID:** CU0000001031

Tissue of Origin: Skin
Site of Finding: Skin
Appearance: L

Sample Diagnosis (from Keloid

Pathology Verification):

Normal: 0%

Lesional: 100% Tumor: 0%

Tumor Hypo/Acellular

Stroma:

Tumor Hypercellular 0%

Stroma:

Necrosis: 0%

CASE Diagnosis (from

medical center path

report):

**Age:** 21

**Gender:** Female

**Storage:** Store frozen tissue sections at -80°C.

Keloid

0%

Stability: All frozen tissue sections are stable for 1 year from date of purchase if stored at -80°C

without repeated freeze/thaws.



**OriGene Technologies, Inc.** 9620 Medical Center Drive, Ste 200

CN: techsupport@origene.cn

Rockville, MD 20850, US Phone: +1-888-267-4436 https://www.origene.com techsupport@origene.com EU: info-de@origene.com



## **Product images:**



4x Image



20x Image