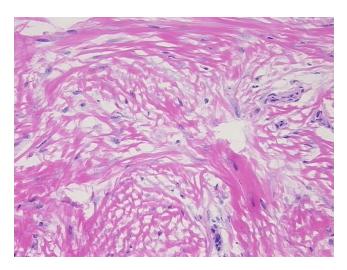

sue: Skin

Frozen Sample ID: FR000035F5 Case ID: CU0000001031

Tissue of Origin: Skin Site of Finding: Skin Appearance:

Keloid Sample Diagnosis (from Pathology Verification):

Normal: 0% Lesional: 100% 0% Tumor: Tumor Hypo/Acellular 0%

Stroma:

**Tumor Hypercellular** 0% Stroma:

0% **Necrosis:** Keloid

**CASE Diagnosis (from** medical center path

report):

21 Age:

**Female** Gender:

Store frozen tissue sections at -80°C. Storage:

Stability: All frozen tissue sections are stable for 1 year from date of purchase if stored at -80°C

without repeated freeze/thaws.



9620 Medical Center Drive, Ste 200 Rockville, MD 20850, US Phone: +1-888-267-4436 https://www.origene.com techsupport@origene.com EU: info-de@origene.com CN: techsupport@origene.cn





## **Product images:**



4x Image



20x Image