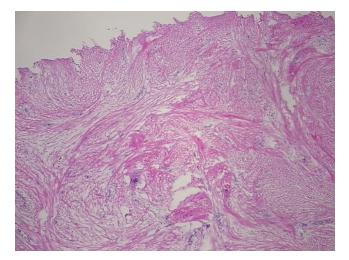

* Keloid Tissue: Skin

Frozen Sample ID: FR000035F5 Case ID: CU0000001031

Tissue of Origin: Skin Site of Finding: Skin Appearance:

Keloid Sample Diagnosis (from Pathology Verification):

Normal: 0% Lesional: 100% 0% Tumor: Tumor Hypo/Acellular 0%

Stroma:

**Tumor Hypercellular** 0% Stroma:

0% **Necrosis:** Keloid

**CASE Diagnosis (from** medical center path

report):

21 Age:

**Female** Gender:

Store frozen tissue sections at -80°C. Storage:

Stability: All frozen tissue sections are stable for 1 year from date of purchase if stored at -80°C

without repeated freeze/thaws.



9620 Medical Center Drive, Ste 200 Rockville, MD 20850, US Phone: +1-888-267-4436 https://www.origene.com techsupport@origene.com EU: info-de@origene.com CN: techsupport@origene.cn





## **Product images:**



4x Image



20x Image