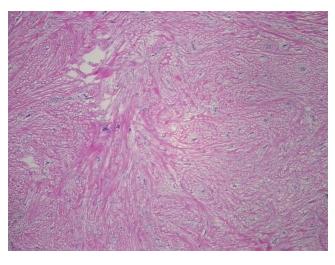

## **Product images:**

4x Image

20x Image

This product is to be used for laboratory only. Not for diagnostic or therapeutic use. ©2022 OriGene Technologies, Inc., 9620 Medical Center Drive, Ste 200, Rockville, MD 20850, US

## **Frozen Tissue Sections, Skin**

Storage: Stability:

| Product data:                                           |                 |
|---------------------------------------------------------|-----------------|
| Product Type:                                           | Frozen Sections |
| Disease State:                                          | Other Disease   |
| Diagnosis Category:                                     | Keloid          |
| Tissue:                                                 | Skin            |
| Frozen Sample ID:                                       | FR000035F4      |
| Case ID:                                                | CU000001031     |
| Tissue of Origin:                                       | Skin            |
| Site of Finding:                                        | Skin            |
| Appearance:                                             | L               |
| Sample Diagnosis (from<br>Pathology Verification):      | Keloid          |
| Normal:                                                 | 0%              |
| Lesional:                                               | 100%            |
| Tumor:                                                  | 0%              |
| Tumor Hypo/Acellular<br>Stroma:                         | 0%              |
| Tumor Hypercellular<br>Stroma:                          | 0%              |
| Necrosis:                                               | 0%              |
| CASE Diagnosis (from<br>medical center path<br>report): | Keloid          |
| Age:                                                    | 21              |
| Gender:                                                 | Female          |