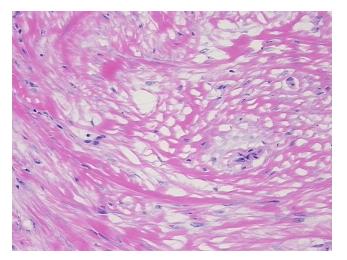

## **Product images:**

4x Image

20x Image

This product is to be used for laboratory only. Not for diagnostic or therapeutic use. ©2022 OriGene Technologies, Inc., 9620 Medical Center Drive, Ste 200, Rockville, MD 20850, US

## **Frozen Tissue Sections, Skin**

Storage: Stability:

| Product data:                                           |                 |
|---------------------------------------------------------|-----------------|
| Product Type:                                           | Frozen Sections |
| Disease State:                                          | Other Disease   |
| Diagnosis Category:                                     | Keloid          |
| Tissue:                                                 | Skin            |
| Frozen Sample ID:                                       | FR000035F4      |
| Case ID:                                                | CU000001031     |
| Tissue of Origin:                                       | Skin            |
| Site of Finding:                                        | Skin            |
| Appearance:                                             | L               |
| Sample Diagnosis (from<br>Pathology Verification):      | Keloid          |
| Normal:                                                 | 0%              |
| Lesional:                                               | 100%            |
| Tumor:                                                  | 0%              |
| Tumor Hypo/Acellular<br>Stroma:                         | 0%              |
| Tumor Hypercellular<br>Stroma:                          | 0%              |
| Necrosis:                                               | 0%              |
| CASE Diagnosis (from<br>medical center path<br>report): | Keloid          |
| Age:                                                    | 21              |
| Gender:                                                 | Female          |