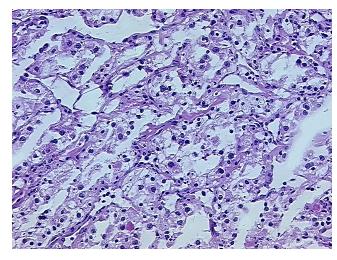

notes from H&E review:

**CASE Diagnosis (from** medical center path

report):

Carcinoma of kidney, renal cell, clear cell

Tumor Stroma (Hypo/Acellular): Fibrosis

71 Age:

Gender: Male

**Tumor Grade:** Fuhrman G3: Nuclei very irregular



OriGene Technologies, Inc. 9620 Medical Center Drive, Ste 200

CN: techsupport@origene.cn

Rockville, MD 20850, US Phone: +1-888-267-4436 https://www.origene.com techsupport@origene.com EU: info-de@origene.com



Minimum Stage Grouping:

T (Extent of Primary

Tumor):

N (Lymph node NX

metastasis):

M (Distant metastasis): MX

**Storage:** Store frozen tissue sections at -80°C.

T1

Stability: All frozen tissue sections are stable for 1 year from date of purchase if stored at -80°C

without repeated freeze/thaws.

## **Product images:**



4x Image



20x Image