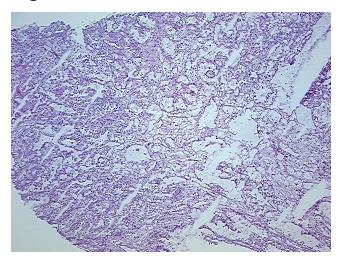

fication** 

notes from H&E review:

**CASE Diagnosis (from** medical center path

report):

Carcinoma of kidney, renal cell, clear cell

Tumor Stroma (Hypo/Acellular): Fibrosis

71 Age:

Gender: Male

**Tumor Grade:** Fuhrman G3: Nuclei very irregular



OriGene Technologies, Inc. 9620 Medical Center Drive, Ste 200

CN: techsupport@origene.cn

Rockville, MD 20850, US Phone: +1-888-267-4436 https://www.origene.com techsupport@origene.com EU: info-de@origene.com



Minimum Stage Grouping:

T (Extent of Primary

Tumor):

N (Lymph node NX

metastasis):

M (Distant metastasis): MX

**Storage:** Store frozen tissue sections at -80°C.

T1

Stability: All frozen tissue sections are stable for 1 year from date of purchase if stored at -80°C

without repeated freeze/thaws.

## **Product images:**



4x Image



20x Image