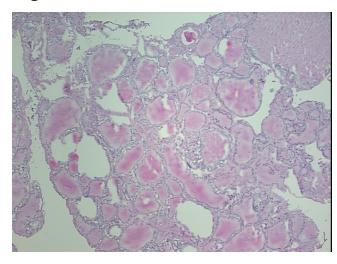

## **Product images:**

4x Image

20x Image

notes from H&E review:

30% Follicles, 70% Stroma

**CASE Diagnosis (from** 

medical center path

report):

Carcinoma of thyroid, papillary

51 Age: Gender: Male

**Tumor Grade:** Not Reported