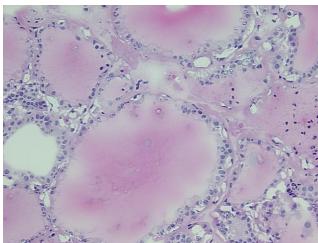

## **Product images:**

4x Image

20x Image

notes from H&E review:

30% Follicles, 70% Stroma

**CASE Diagnosis (from** 

medical center path

report):

Carcinoma of thyroid, papillary

51 Age: Gender: Male

**Tumor Grade:** Not Reported