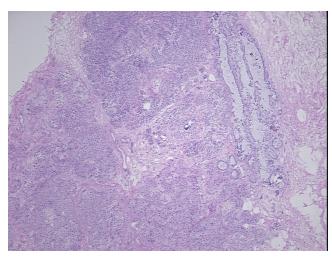

## **Product images:**

4x Image

20x Image

Appearance:

Sample Diagnosis (from Pathology Verification):

Carcinoma in situ of breast, lobular

Normal: 45% Lesional: 0% Tumor: 50%

Tumor Hypo/Acellular

Stroma:

0%

**Tumor Hypercellular** 

Stroma:

report):

5%

Ī

Necrosis: 0%

CASE Diagnosis (from medical center path

Adenocarcinoma of breast, lobular

**Age:** 56