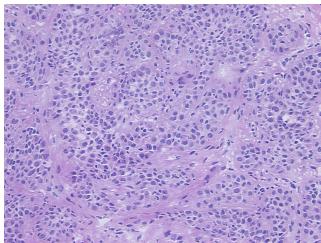

## **Product images:**

4x Image

20x Image

Appearance:

Sample Diagnosis (from Pathology Verification):

Carcinoma in situ of breast, lobular

Normal: 45% Lesional: 0% Tumor: 50%

Tumor Hypo/Acellular

Stroma:

0%

**Tumor Hypercellular** 

Stroma:

report):

5%

Ī

Necrosis: 0%

CASE Diagnosis (from medical center path

Adenocarcinoma of breast, lobular

**Age:** 56